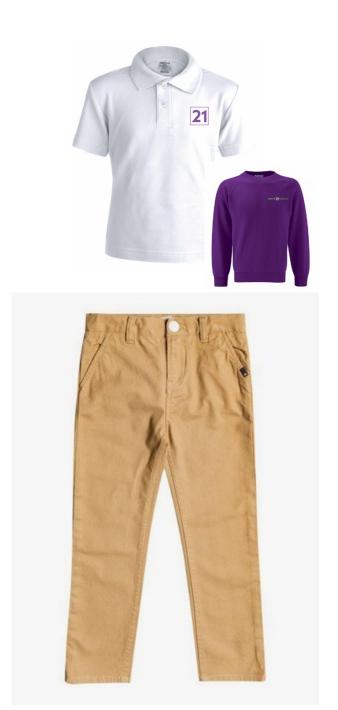

# Combination Examples

These are some examples of ways the uniform can be worn. It is not an exhaustive list of options and you are free to pair items as you find comfortable.

# Everyday Uniform

#### Primary Only