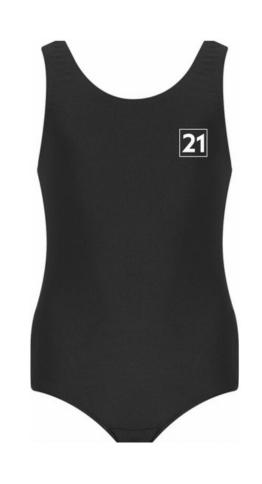

## P.E Kit - Swimming and Football

The below are needed for Lower and Upper Primary for Swimming and Football

**Football Socks** 

Swimsuit\*

Swim Trunks\*

Compulsory for all children (6-11 years).

\*Currently unavailable from Uniform Shop.