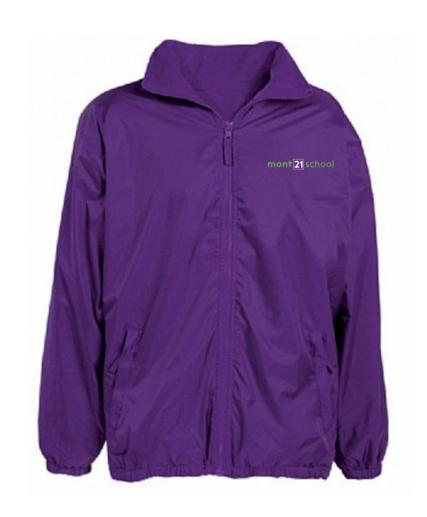

#### Miscellaneous

All items below are compulsory.

Apron

Reversible Jacket

Slippers

Compulsory for all children (3-11 years).