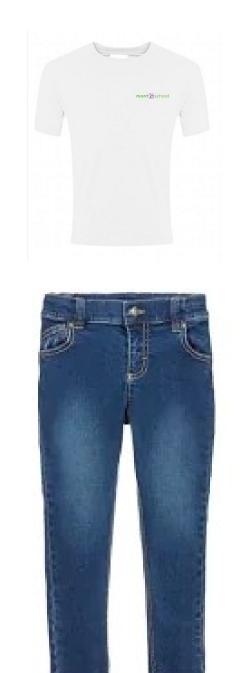

# Combination Examples

These are some examples of ways the uniform can be worn. It is not an exhaustive list of options and you are free to pair items as you find comfortable.

# Everyday Uniform