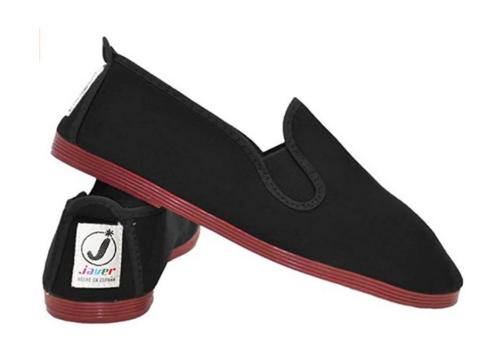

#### Miscellaneous

All items below are compulsory.

Apron

Reversible Jacket

Slippers

Compulsory for all children (3-11 years).