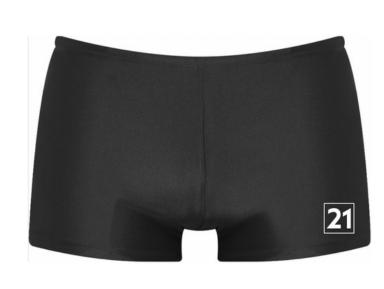

## P.E Kit - Swimming and Football

The below are needed for Lower and Upper Primary for Swimming and Football

**Football Socks** 

Swimsuit\*

Swim Trunks\*

Compulsory for all children (6-11 years).

\*Currently unavailable from Uniform Shop.