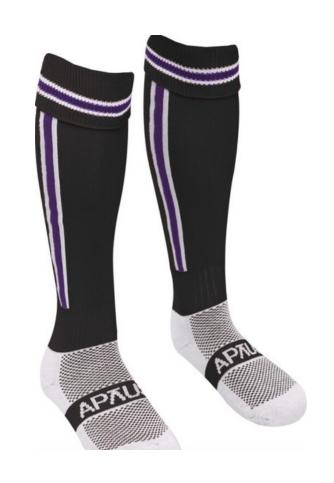

## P.E Kit - Swimming and Football

The below are needed for Lower and Upper Primary for Swimming and Football

**Football Socks** 

Swimsuit\*

Swim Trunks\*

Compulsory for all children (6-11 years).

\*Currently unavailable from Uniform Shop.