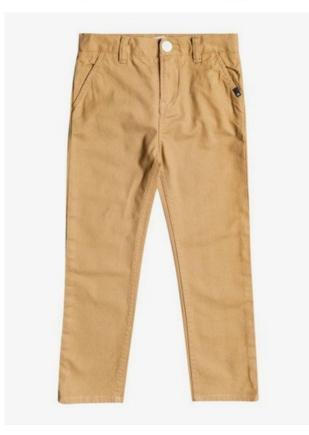

## Bottoms (Primary)

#### Permitted

#### Tan Coloured Chinos:

https://www2.hm.com/es\_es/productpage.0915581008.html https://www2.hm.com/es\_es/productpage.0689011010.html