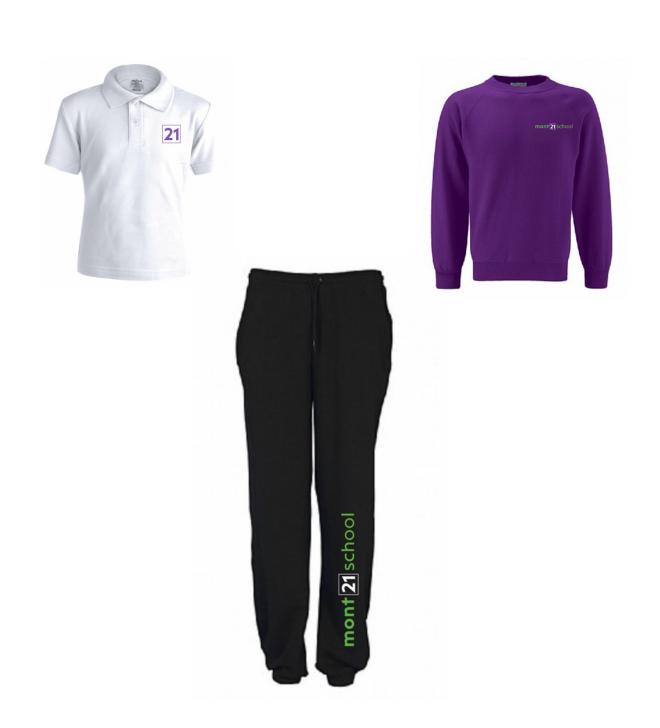

## Tops

You may choose one or more of the tops below to wear every day.

White Polo

Purple Tee

White Tee

A Dress is also available as shown in the Combination Examples.

Applicable for all children (3-11 years).

## Jumpers

You may choose one or more of the Jumpers below to wear every day.

## Bottoms (Children's House)

The joggers are recommended for Winter, the shorts for the Summer. These are part of the Everyday Uniform - Not to be used as the P.E Kit.

**Everyday Shorts** 

Compulsory for Children's House (3-5 years).