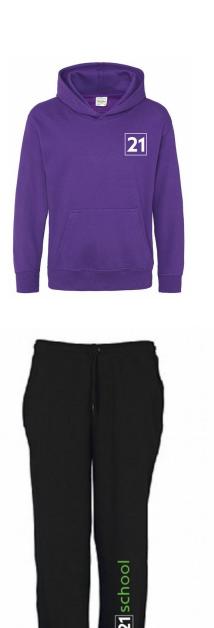

## Bottoms (Children's House)

The joggers are recommended for Winter, the shorts for the Summer. These are part of the Everyday Uniform - Not to be used as the P.E Kit.

**Everyday Shorts** 

Compulsory for Children's House (3-5 years).

Primary children may also wear the Mont21school "Everyday Joggers and Shorts".