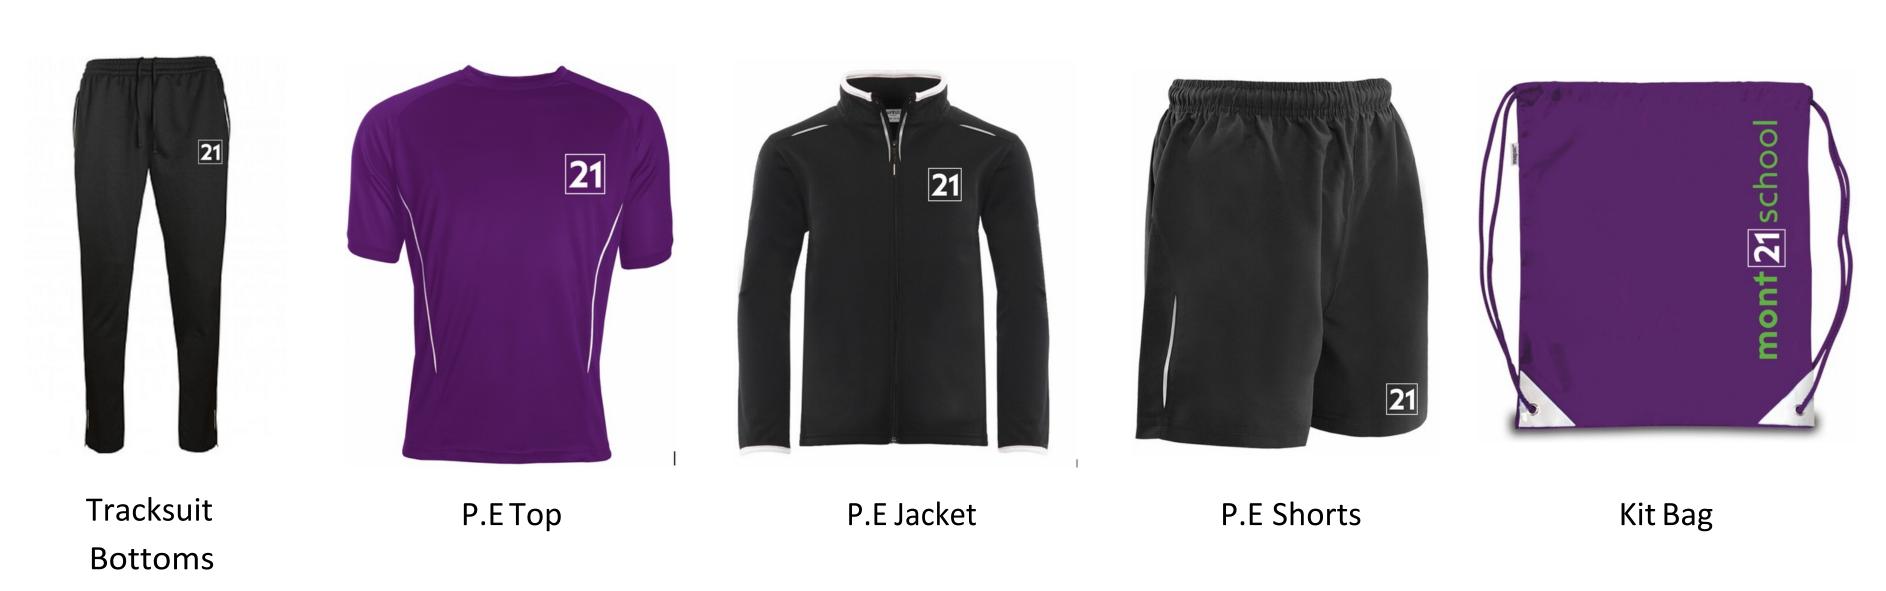

#### P.E Kit

All five items below are compulsory. No other ltems are to be worn for P.E.

Compulsory for all children (3-11 years).