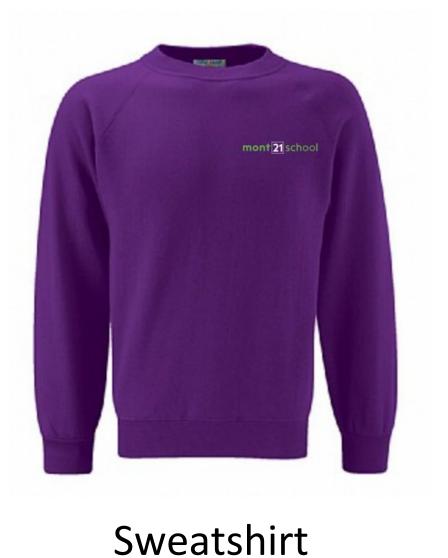

rm Webshop. The link can be found on the back page of this brochure.

Primary Students (Year 1 upwards), have the freedom to choose from blue or black Demin jeans, shorts or skirts, or tan coloured chinos, shorts or skirts to wear with the uniform tops. A list of suggested places to buy such bottoms can be found within this brochure for your ease.

Certain items, such as the full P.E kit, Jacket, Slippers and Apron are not interchangeable. All items must be purchased and worn correctly.

## Tops

You may choose one or more of the tops below to wear every day.



White Polo



Purple Tee



White Tee

A Dress is also available as shown in the Combination Examples.

Applicable for all children (3-11 years).

## Jumpers

You may choose one or more of the Jumpers below to wear every day.







## Bottoms (Children's House)

The joggers are recommended for Winter, the shorts for the Summer. These are part of the Everyday Uniform - Not to be used as the P.E Kit.





**Everyday Shorts** 

Compulsory for Children's House (3-5 years).

Optional for Children in Lower and Upper Primary (6-11 years)

## Bottoms (Primary)

#### Permitted













#### **Not Permitted**

- School Trousers/Skirts
- Logo´d wear (Nike, Adidas etc)
- Joggers except for Mont21Everyday
   Joggers
- Any coloured items (except black,blue or tan)
- Leggings
- Ripped Jeans

Primary children may also wear the Mont21school "Everyday Joggers and Shorts".

#### P.E Kit

All five items below are compulsory. No other ltems are to be worn for P.E.



Compulsory for all children (3-11 years).

## P.E Kit - Swimming