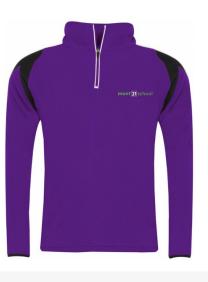

ggers and Shorts".

#### P.E Kit

All five items below are compulsory. No other ltems are to be worn for P.E.



Compulsory for all children (3-11 years).

## P.E Kit - Swimming and Football

The below are needed for Lower and Upper Primary for Swimming and Football



**Football Socks** 



Swimsuit\*



Swim Trunks\*

Compulsory for all children (6-11 years).

\*Currently unavailable from Uniform Shop.

#### Miscellaneous

All items below are compulsory.



Apron



Reversible Jacket



Slippers

Compulsory for all children (3-11 years).

# Combination Examples

These are some examples of ways the uniform can be worn. It is not an exhaustive list of options and you are free to pair items as you find comfortable.

# Everyday Uniform









# Everyday Uniform

#### Primary Only



















## Everyday Uniform

Dress Option - 3-11 Years







Only White tights are to be worn with the Dress.

#### Places to buy:

#### Tan Coloured Chinos:

https://www2.hm.com/es\_es/productpage.0915581008.html https://www2.hm.com/es\_es/productpage.0689011010.html

#### Jeans:

https://www2.hm.com/es\_es/productpage.0852748013.html https://www2.hm.com/es\_es/productpage.0884391002.html



mont21schooluniform.myshopify.com