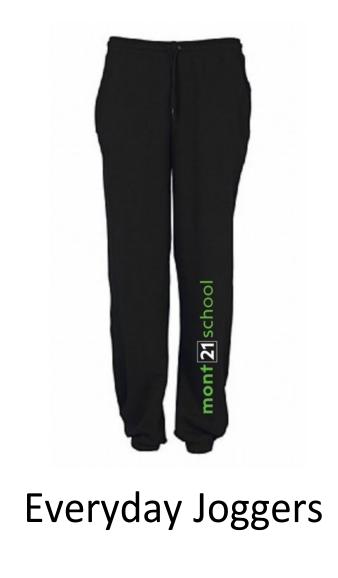

## Bottoms (Children's House)

The joggers are recommended for Winter, the shorts for the Summer. These are part of the Everyday Uniform - Not to be used as the P.E Kit.

**Everyday Shorts** 

Compulsory for Children's House (3-5 years).

Primary children may also wear the Mont21school "Everyday Joggers and Shorts".