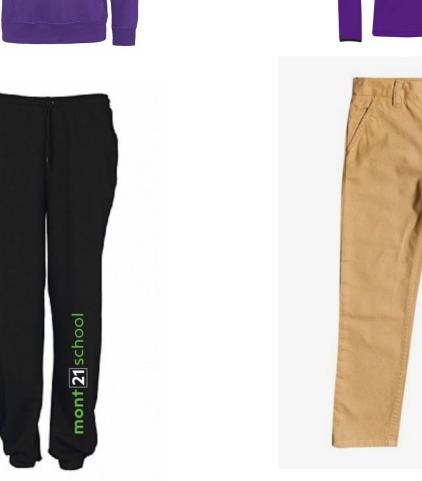

## Bottoms (Children's House)

The joggers are recommended for Winter, the shorts for the Summer. These are part of the Everyday Uniform - Not to be used as the P.E Kit.

**Everyday Shorts** 

Compulsory for Children's House (3-5 years).

Optional for Children in Lower and Upper Primary (6-11 years)

## Bottoms (Primary)

#### Tan Coloured Chinos:

https://www2.hm.com/es\_es/productpage.0915581008.html https://www2.hm.com/es\_es/productpage.0689011010.html