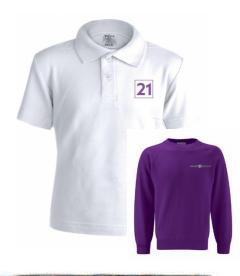

## Tops

You may choose one or more of the tops below to wear every day.

White Polo

Purple Tee

White Tee

A Dress is also available as shown in the Combination Examples.

Applicable for all children (3-11 years).

## Jumpers

You may choose one or more of the Jumpers below to wear every day.