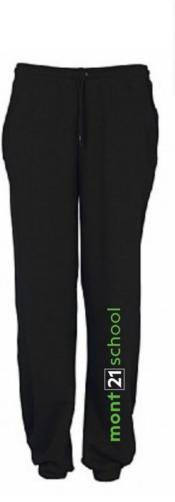

## Bottoms (Children's House)

The joggers are recommended for Winter, the shorts for the Summer. These are part of the Everyday Uniform - Not to be used as the P.E Kit.

**Everyday Shorts** 

Compulsory for Children's House (3-5 years).

Primary children may also wear the Mont21school "Everyday Joggers and Shorts".