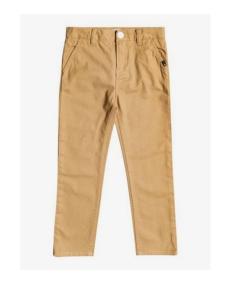

## Bottoms (Primary)

#### Permitted

#### Tan Coloured Chinos:

https://www2.hm.com/es\_es/productpage.0915581008.html https://www2.hm.com/es\_es/productpage.0689011010.html