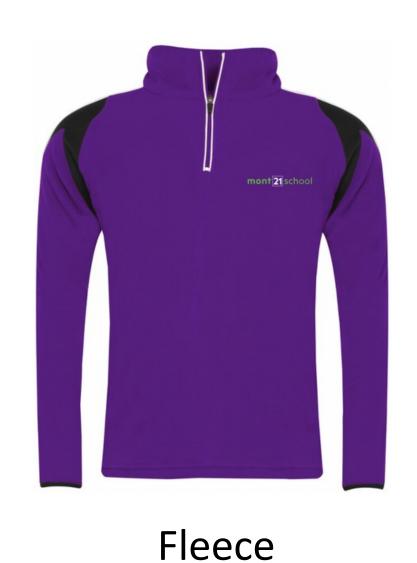

form Webshop. The link can be found on the back page of this brochure.

Primary Students (Year 1 upwards), have the freedom to choose from blue or black Demin jeans, shorts or skirts, or tan coloured chinos, shorts or skirts to wear with the uniform tops. A list of suggested places to buy such bottoms can be found within this brochure for your ease.

Certain items, such as the full P.E kit, Jacket, Slippers and Apron are not interchangeable. All items must be purchased and worn correctly.

## Tops

You may choose one or more of the tops below to wear every day.



White Polo



Purple Tee



White Tee

A Dress is also available as shown in the Combination Examples.

Applicable for all children (3-11 years).

## Jumpers

You may choose one or more of the Jumpers below to wear every day.







## Bottoms (Children's House)

The joggers are recommended for Winter, the shorts for the Summer. These are part of the Everyday Uniform - Not to be used as the P.E Kit.





**Everyday Shorts** 

Compulsory for Children's House (3-5 years).

Optional for Children in Lower and Upper Primary (6-11 years)

## Bottoms (Primary)

#### Permitted













#### **Not Permitted**

- School Trousers/Skirts
- Logo´d wear (Nike, Adidas etc)
- Joggers except for Mont21Everyday
   Joggers
- Any coloured items (except black,blue or tan)
- Leggings
- Ripped Jeans

Primary children may also wear the Mont21school "Everyday Joggers and Shorts".

#### P.E Kit

All five items below are compulsory. No other ltems are to be worn for P.E.



Compulsory for all children (3-11 years).

## P.E Kit - Swimmin